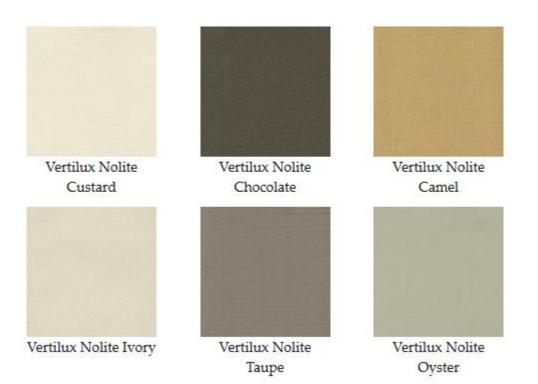

# **Blackout Shade Fabrics**



Take a look at the New Phifer Blackout Fabrics that have been added to our page.

Phifer SheerWeave's new blackout fabrics have texture and variant colors within the fabrics.

Each have a nice variety of lovely earth tone blackout fabrics to choose from.



Phifer SheerWeave Blackout Fabric New



Phifer Blackout

## **Phifer Blackout 7000**



# **Phifer Blackout 7500**



Phifer 7500 Starfish



Phifer 7500 Stone



Phifer 7500 Midnight

### **Vertilux Nolite Fabric**



### **Vertilux Pinpoint Blackout**

#### Vertilux Pinpoint Blackout Fabric

0-002-63-50072 Snowflake 0-002-63-50372 Off White 0-002-63-51072 Bisque 0-002-63-52672 Light Gray 0-002-63-52972 Salmon 0-002-63-50672 Copper 0-002-63-50572 Oyster 0-002-63-52572 Dark Gray

| OFF WRITE<br>DDD2 &15 5177<br>BISOUE<br>D 002 & 5 529/72<br>LIGHT GEAV<br>0 002 & 5 529/72<br>SVE MD2<br>0 002 & 5 55672<br>COPPER<br>0 002 & 4 5 50572 | 0 002 63 50072<br>SNOWFLAKES |  |
|---------------------------------------------------------------------------------------------------------------------------------------------------------|------------------------------|--|
| 0.002.43.529/72<br>LUCHT GRAV<br>0.002.43.52972<br>SAL MUN<br>0.002.83.50672