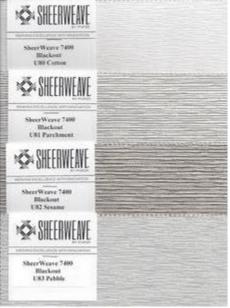

# **Blackout Shade Fabrics**

Take a look at the New Phifer Blackout Fabrics that have been added to our page.

Phifer SheerWeave's new blackout fabrics have texture and variant colors within the fabrics.

Each have a nice variety of lovely earth tone blackout fabrics to choose from.

Phifer SheerWeave Blackout Fabric New

Phifer Blackout