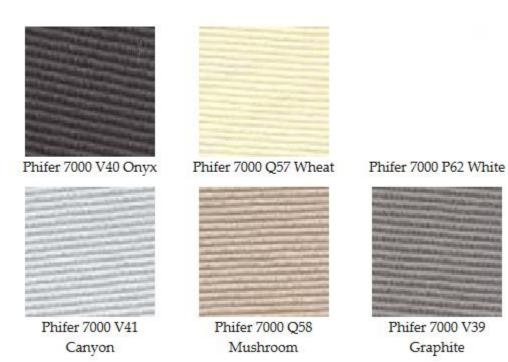

# **Blackout Shade Fabrics**



Take a look at the New Phifer Blackout Fabrics that have been added to our page.

Phifer SheerWeave's new blackout fabrics have texture and variant colors within the fabrics.

Each have a nice variety of lovely earth tone blackout fabrics to choose from.



Phifer SheerWeave Blackout Fabric New



Phifer Blackout

## **Phifer Blackout 7000**



# **Phifer Blackout 7500**



Phifer 7500 Starfish



Phifer 7500 Stone



Phifer 7500 Midnight

### **Vertilux Nolite Fabric**



### **Vertilux Pinpoint Blackout**

#### Vertilux Pinpoint Blackout Fabric

0-002-63-50072 Snowflake 0-002-63-50372 Off White 0-002-63-51072 Bisque 0-002-63-52672 Light Gray 0-002-63-52972 Salmon 0-002-63-50672 Copper 0-002-63-50572 Oyster 0-002-63-52572 Dark Gray

| OFF WRITE<br>DDD2 &15 5177<br>BISOUE<br>D 002 & 5 529/72<br>LIGHT GEAV<br>0 002 & 5 529/72<br>SVE MD2<br>0 002 & 5 55672<br>COPPER<br>0 002 & 4 5 50572 | 0 002 63 50072<br>SNOWFLAKES |  |
|---------------------------------------------------------------------------------------------------------------------------------------------------------|------------------------------|--|
| 0.002.43.529/72<br>