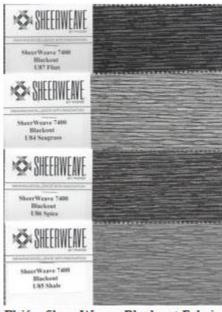

# **Blackout Shade Fabrics**

Take a look at the New Phifer Blackout Fabrics that have been added to our page.

Phifer SheerWeave's new blackout fabrics have texture and variant colors within the fabrics.

Each have a nice variety of lovely earth tone blackout fabrics to choose from.

Phifer SheerWeave Blackout Fabric New

Phifer Blackout